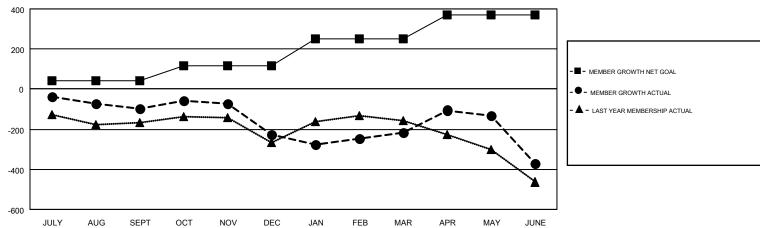

## GOALS AND ACTUAL MEMBERS CUMULATIVE

| DROPPED CLUBS: 12    |       | 316 CLUBS OF 531 ADDED 1 OR MORE<br>NEW MEMBERS | GENDER DISTRIBUTION  MALE 8,764 (61.60%) |                |       |
|----------------------|-------|-------------------------------------------------|------------------------------------------|----------------|-------|
| DROPPED MEMBERS      |       |                                                 | FEMALE                                   | 5,464 (38.40%) |       |
| DECEASED             | 185   | CLICK HERE FOR CUMULATIVE                       | TOTAL FAMILY UNIT MEMBERS                |                | 2,396 |
| CLUB CANCELLED OTHER | 1,537 | MEMBERSHIP DATA                                 | FAMILY MEMBERS PAYING HALF DUES          |                | 1,240 |
| TOTAL                | 1,737 |                                                 |                                          |                |       |

## GMT MONTHLY MEMBERSHIP PROGRESS REPORT

Results as of: 6/30/2019

**LOCATION: NEW YORK** 

Multiple District 20

MAHESH CHITNIS

GMT CA 1

| Clubs         |               |           |               | Members               |                           |                         |                                                    |  |
|---------------|---------------|-----------|---------------|-----------------------|---------------------------|-------------------------|----------------------------------------------------|--|
|               | RESULTS FOR   | 2018-2019 |               | RESULTS FOR 2018-2019 |                           |                         |                                                    |  |
| QUARTER       | NEW CLUB GOAL | NEW CLUBS | DROPPED CLUBS | QUARTER               | MEMBER GROWTH NET<br>GOAL | MEMBER GROWTH<br>ACTUAL | DROPPED<br>MEMBERS ACTUAL<br>(including transfers) |  |
| JULY/AUG/SEPT | 2             | 0         | 5             | JULY/AUG/SEPT         | 41                        | 375                     | 403                                                |  |
| OCT/NOV/DEC   | 2             | 0         | 3             | OCT/NOV/DEC           | 75                        | 354                     | 433                                                |  |
| JAN/FEB/MAR   | 3             | 2         | 2             | JAN/FEB/MAR           | 134                       | 345                     | 314                                                |  |
| APR/MAY/JUNE  | 4             | 1         | 2             | APR/MAY/JUNE          | 121                       | 467                     | 586                                                |  |