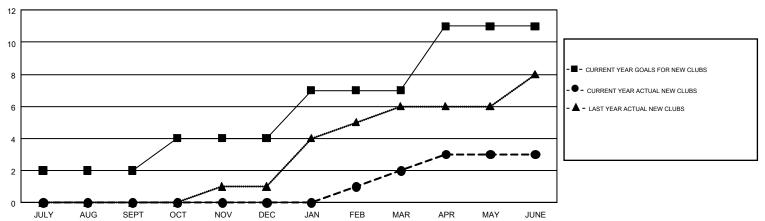

## GOALS AND ACTUAL NEW CLUBS CUMULATIVE

## GMT MONTHLY MEMBERSHIP PROGRESS REPORT

Results as of: 6/30/2019

**LOCATION: NEW YORK** 

Multiple District 20

MAHESH CHITNIS

GMT CA 1

| Clubs         |               |           |               | Members               |                           |                         |                                                    |  |
|---------------|---------------|-----------|---------------|-----------------------|---------------------------|-------------------------|----------------------------------------------------|--|
|               | RESULTS FOR   | 2018-2019 |               | RESULTS FOR 2018-2019 |                           |                         |                                                    |  |
| QUARTER       | NEW CLUB GOAL | NEW CLUBS | DROPPED CLUBS | QUARTER               | MEMBER GROWTH NET<br>GOAL | MEMBER GROWTH<br>ACTUAL | DROPPED<br>MEMBERS ACTUAL<br>(including transfers) |  |
| JULY/AUG/SEPT | 2             | 0         | 5             | JULY/AUG/SEPT         | 41                        | 375                     | 403                                                |  |
| OCT/NOV/DEC   | 2             | 0         | 3             | OCT/NOV/DEC           | 75                        | 354                     | 433                                                |  |
| JAN/FEB/MAR   | 3             | 2         | 2             | JAN/FEB/MAR           | 134                       | 345                     | 314                                                |  |
| APR/MAY/JUNE  | 4             | 1         | 2             | APR/MAY/JUNE          | 121                       | 467                     | 586                                                |  |